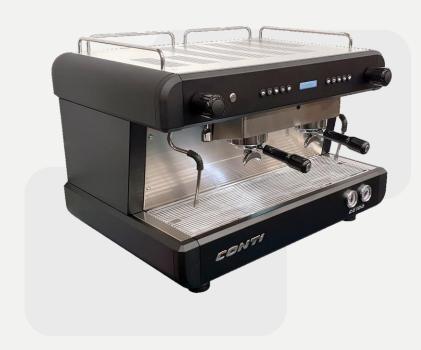

CC 202

Special edition

2 Group Display only

Espresso or Tall Cup

Qty of coffee / week: 2 to 4 Kg Boiler capacity: 11 l

Mat Color

- Sandy Black
- Ice White

Based on our famous CC100 technology, improved with the following features:

- Fully painted
- Electrical hot water manage by time
- Barista Lights
- Shot timers

Coffee Quality

- Pre-Infusion setting for espresso shots to increase extraction consistency
- Boiler temperature controlled via PID
- Great temperature stability through Thermal Siphon system

**Functionality** 

**Ergonomics** 

- 2 versions : espresso (Spout height :80 mm) Tall cup (Spout height :148 mm)
- Timed electrical hot water function
- Automatic Group Clean (requested after 250 coffee)
- Shot Timers on the display

Dual pressure gauges (Boiler and pump)

- Inclinated Hand Filter
- Display on Top panel
- · New key pad soft touch feeling